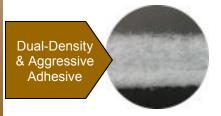

# **E. P. White Dual-Density Polyester The Perfect Solution For Dry Overspray Collection**

E. P. White is a premium dual-density polyester collection media. Its aggressive adhesive collects and traps dry overspray. Keep paint in the filter and protect the environment.