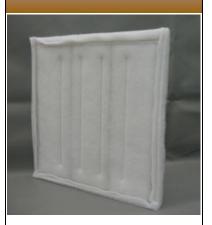

## E. P. White Panel

### E. P. White **Panel**

The E. P. White Panel consists of a dual-density upstream and a dense downstream layer with an effective tackifier between layers. Four heat-sealed supports eliminate media fluttering.