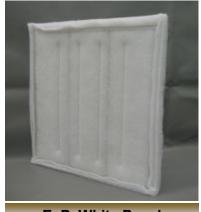

## E. P. White Panel

### E. P. White **Panel**

The E. P. White Panel consists of a dual-density upstream and a dense downstream layer with an effective tackifier between layers. Four heat-sealed supports eliminate media fluttering.

#### **Independent Paint Arrestance Test Report** Based On 40 CFR Part 63 National Emission Standard

E. P. White Bulk Rolls

E. P. White Cut Pads

E. P. White Panel

E. P. White test report is available by contacting Fiber Bond at (219) 879-4541.