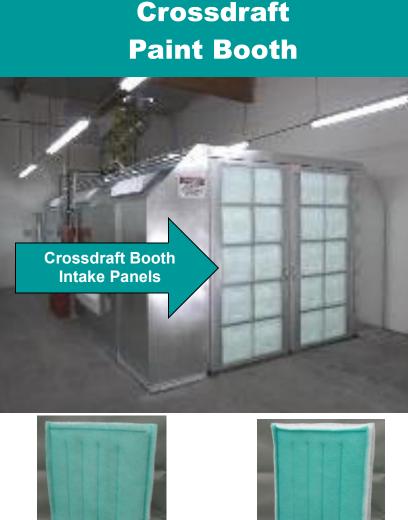

# **Top Quality Finishing Demands Top Quality Filtration**

Fiber Bond's air intake panels are designed for crossdraft spray booths and are ideal for automotive and industrial finishing applications - applications that require a perfect finish.