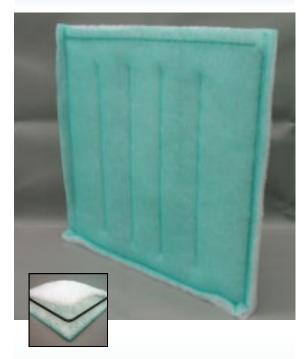

# Series 55 Xtra Panel

#### Series 55 Panel

The Series 55 Xtra is a 2-layer self-sealing panel with an effective, pressure-sensitive tackifier that remains active throughout its service life.

> Initial Resistance 0.05" at 150 fpm