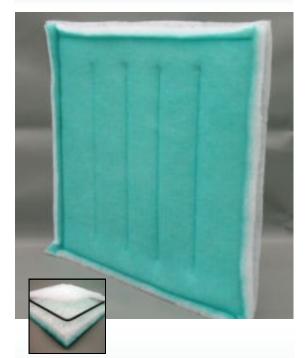

> > **MERV 7**

I. S. Panel

The I. S. panel delivers maximum efficiency with 3-ply media, an aggressive, non-migrating tackifier and heat-sealed supports.

**Initial Resistance** 0.08" at 150 fpm

MERV 8

110 Menke Road, Michigan City, IN 46360 • Phone (219) 879-4541 • Fax (219) 874-7502 Email: customer.service@fiberbond.net • www.fiberbond.net

# **Intake Panels**

Series 55 **Xtra Panel** 

I. S. Panel