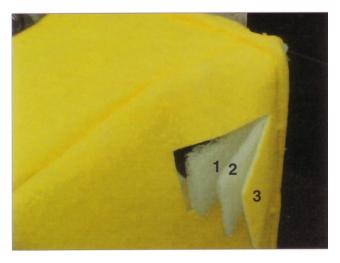

## **Graduated Density**

- **1.** First layer 1" thick, coarse fiber captures the largest particles.
- **2.** Second layer 1/2" thick media traps and holds medium-size particles.
- **3.** Third layer 1/4" thick of fine fiber with Dustlok<sup>®.</sup> adhesive captures and holds fine particulate.