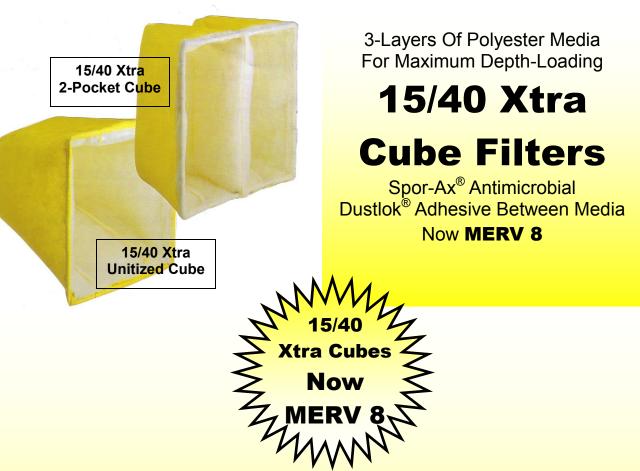

# 15/40 Xtra Cubes

### 3-Layers Of Polyester Media Designed For Maximum Depth-Loading & No Bypass

Fiber Bond's MERV 8 15/40 Xtra cube filters are designed for use in areas of high dust concentration. Three-layers of polyester media provide graduated density and high-capacity depth loading. Manufactured with Dustlok<sup>®</sup> adhesive - an aggressive adhesive that captures and holds particles securely to the filter media.

### 15/40 Xtra Unitized Cube

- Available in 10", 15" & 20" depths
- Tapered design
- 5-filtering surfaces 9-gauge wire grid
- Optional header
  frame

#### 15/40 Xtra 2-Pocket Cube

- Compact 15" depth
- 8-standard sizes
- Self-sealing
  efficiency
- 9-gauge crosswire
- Optional header frame