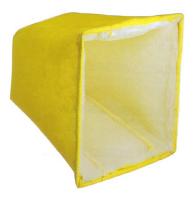

### 15/40 Xtra Unitized Cube

- Available in 10", 15" & 20" depths
- Tapered design
- 5-filtering surfaces 9-gauge wire grid
- Optional header
  frame