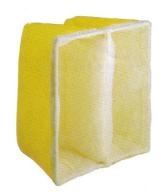

#### 15/40 Xtra 2-Pocket Cube

- Compact 15" depth
- 8-standard sizes
- Self-sealing
  efficiency
- 9-gauge crosswire
- Optional header frame